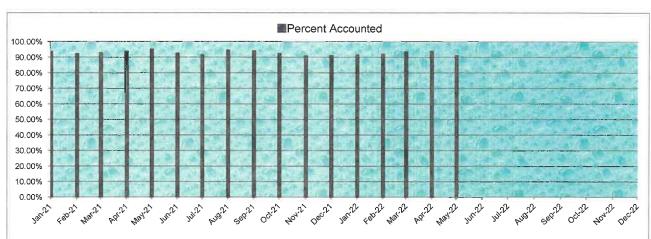

7. Review Operations Report, authorize repairs, approve termination of delinquent accounts in accordance with the District's Rate Order and approve Consumer Confidence Report. President Parker recognized Mr. Gehrke, who presented the Operations Report dated June 21, 2022 and a list of delinquent accounts, copies of which are attached hereto as *Exhibit F*. Mr. Gehrke reported that 90.30% of the water pumped was billed for the period May 1, 2021 through May 31, 2022.