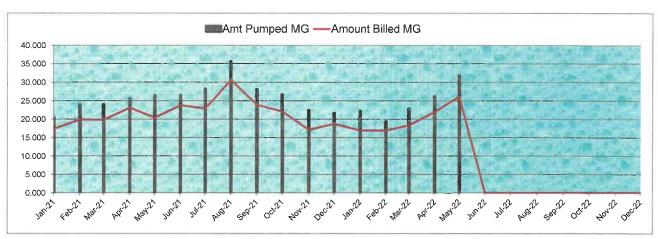

7. Review Operations Report, authorize repairs, approve termination of delinquent accounts in accordance with the District's Rate Order and approve Consumer Confidence Report. President Parker recognized Mr. Gehrke, who presented the Operations Report dated June 21, 2022 and a list of delinquent accounts, copies of which are attached hereto as *Exhibit F*. Mr. Gehrke reported that 90.30% of the water pumped was billed for the period May 1, 2021 through May 31, 2022.