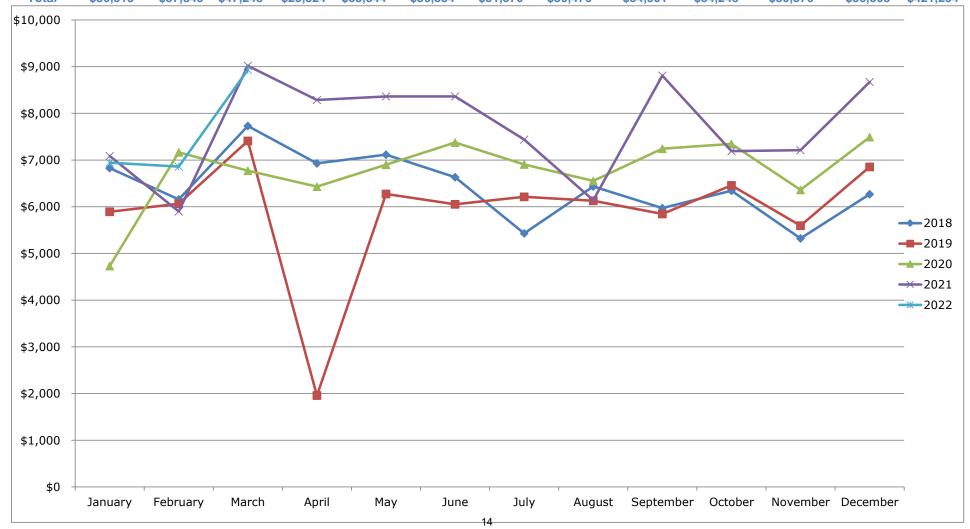

7. Review Operations Report, authorize repairs, approve termination of delinquent accounts in accordance with the District's Rate Order and approve Consumer Confidence Report. President Parker recognized Mr. Gehrke, who presented the Operations Report dated June 21, 2022 and a list of delinquent accounts, copies of which are attached hereto as *Exhibit F*. Mr. Gehrke reported that 90.30% of the water pumped was billed for the period May 1, 2021 through May 31, 2022.